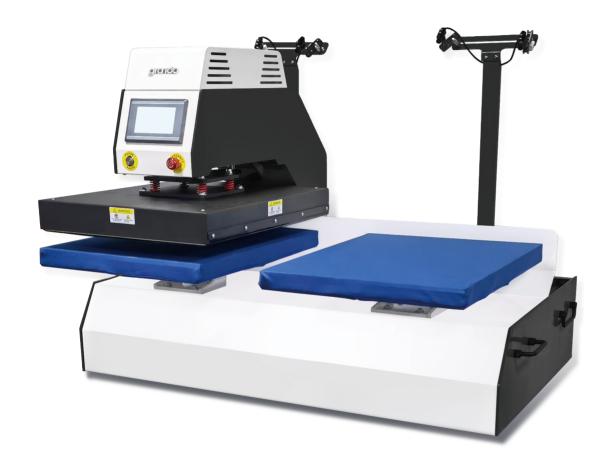

# **Technical Specifications**

| Product Name        | Double-station Electric Heat Press Machine         |                                        |
|---------------------|----------------------------------------------------|----------------------------------------|
| Printing method     | Heat Transfer Printing                             |                                        |
| Motion Method       | Full electirc automatic( No air compressor needed) |                                        |
| Mix Transfer Width  | Unlimited                                          |                                        |
| Max Transfer Width  | 50*60cm                                            |                                        |
| Heating Temperature | 0-200 °C                                           |                                        |
| Dimensions          | Machine size<br>Packing size                       | L1010*W740*H800mm<br>L1100*W840*H980mm |
| Weight              | Net Weight<br>Gross Weight                         | 148KG<br>185KG                         |
| Working Power       | 4000W                                              |                                        |
| Power Requirements  | 110V/220V optional, 16A                            |                                        |

# **Fully automatic**

Move in all four directions, including up, down, left, and right.

# Infrared laser dual positioning device

Optional infrared locator, turns on when powered on, accurately locates the position of hot stamping