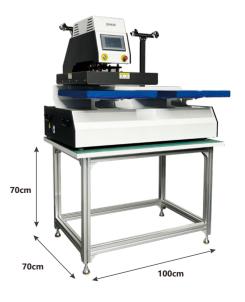

# **Technical Specifications**

| Product Name        | Double-station Electric Heat Press Machine         |                                        |
|---------------------|----------------------------------------------------|----------------------------------------|
| Printing method     | Heat Transfer Printing                             |                                        |
| Motion Method       | Full electirc automatic( No air compressor needed) |                                        |
| Mix Transfer Width  | Unlimited                                          |                                        |
| Max Transfer Width  | 50*60cm                                            |                                        |
| Heating Temperature | 0-200 °C                                           |                                        |
| Dimensions          | Machine size<br>Packing size                       | L1010*W740*H800mm<br>L1100*W840*H980mm |
| Weight              | Net Weight<br>Gross Weight                         | 148KG<br>185KG                         |
| Working Power       | 4000W                                              |                                        |
| Power Requirements  | 110V/220V optional, 16A                            |                                        |