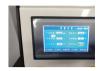

## **Touch screen**

An independently developed PLC control system that covers all pressing functions and parameter settings. I/O monitoring effectively helps engineers quickly locate machine issues

Digital touch screen Control for temp.time setting , makes working procedure complete situation uses signal indication ,has the high accuracy