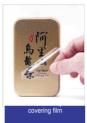

## **Customized Crystal Signage solution**

The digital revolutional technology can produce crystal and metallic signages by directly pasting to the material surface after printing conveniently without pretreatment.

- Scratch-resistant and durable
- Strong adhesion to most surfaces
- Bright color, good quality of finished products, beyond your imagination
- Waterproof, lightfast and dirt-free
- Applicable to hard, flat or curved surfaces
- Metallic effect with golden or silver colors, a difference that makes difference