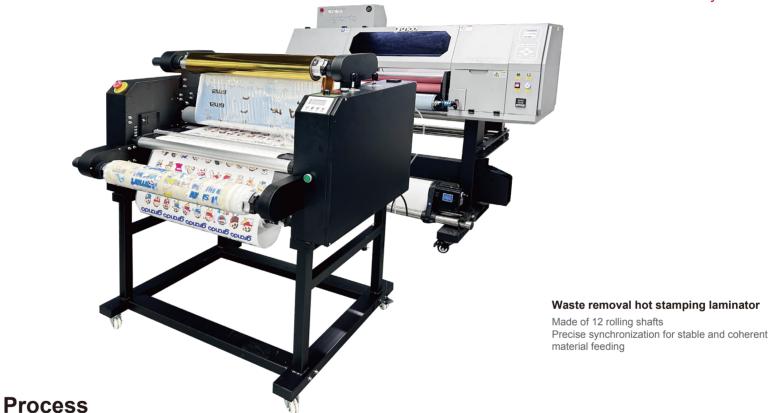

## GD-600ET Foil Print & Hot Stamping Solution

## New Features: Wind-cooler UV system

**Print** 

Laminating Film B (Remove extra glue)

**Hot Gold Stamping** 

**Laminating Film C** 

Grando UV Ink

Wide applications: suitable for surface decoration of various materials such as plastic, glass, wood, metal, leather, ceramics, etc