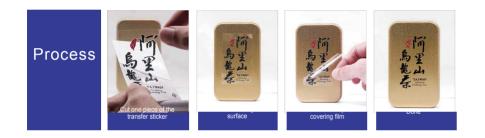

## **Customized Crystal Signage solution**

The digital revolutional technology can produce crystal and metallic signages by directly pasting to the material surface after printing conveniently without pretreatment.

- Scratch-resistant and durable
- Strong adhesion to most surfaces
- Bright color, good quality of finished products, beyond your imagination
- Waterproof, lightfast and dirt-free
- Applicable to hard, flat or curved surfaces
- Metallic effect with golden or silver colors, a difference that makes difference