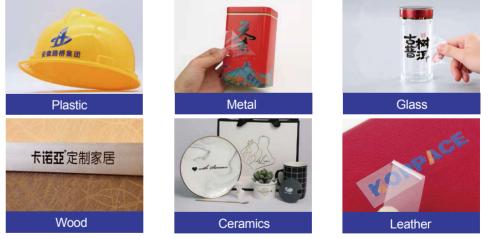

## **GD-600E Super** Foil Print & Hot Stamping Solution

New Features: Wind-cooler UV system

C M Y K + W + Varnish + Hot Stamping Varnish

4.5 m<sup>2</sup>/h

Wide applications: suitable for surface decoration of various materials such as plastic, glass, wood, metal, leather, ceramics, etc

- Scratch-resistant and durable
- Strong adhesion to most surfaces
- Bright color, good quality of finished products, beyond your imagination
- Waterproof, lightfast and dirt-free
- Applicable to hard, flat or curved surfaces
- Metallic effect with golden or silver colors, a difference that makes difference