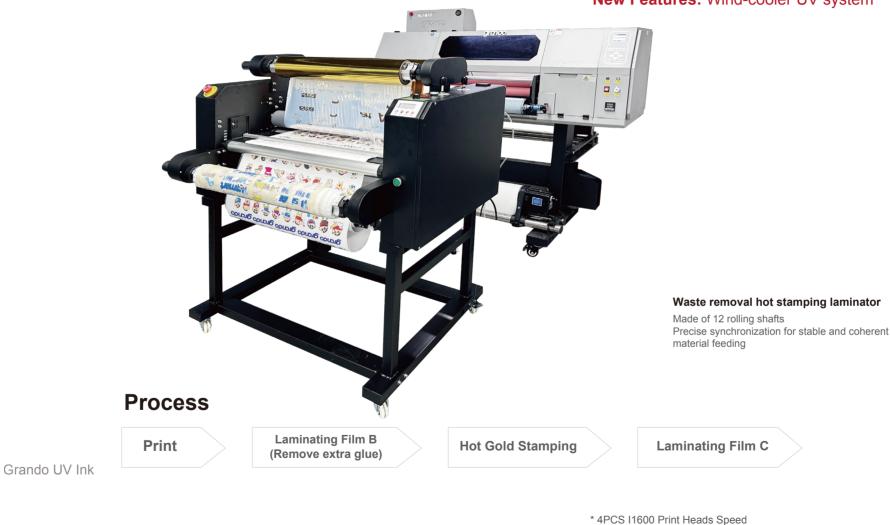

## **GD-600E Super** Foil Print & Hot Stamping Solution

New Features: Wind-cooler UV system

C M Y K + W + Varnish + Hot Stamping Varnish

4.5 m<sup>2</sup>/h

Wide applications: suitable for surface decoration of various materials such as plastic, glass, wood, metal, leather, ceramics, etc

## • Technical Specifications

| Model                  |                       | GD600E Super                                                                                                                                                                                                                                                   |
|------------------------|-----------------------|----------------------------------------------------------------------------------------------------------------------------------------------------------------------------------------------------------------------------------------------------------------|
| Printing Technology    |                       | 4PCS I1600 Print Heads                                                                                                                                                                                                                                         |
| Print Head             |                       | Piezoelectric Inkjet                                                                                                                                                                                                                                           |
| Acceptable Media       | Width<br>Thickness    | ≤600(mm)<br>≤1.5(mm)                                                                                                                                                                                                                                           |
| Ink Cartridges         | Capacity<br>Color     | Color Siphon + White Ink Auto Stirring<br>CMYK + W + Varnish+Hot Stamping Varnish                                                                                                                                                                              |
| Printing Resolution    |                       | Maximum 2400 dpi                                                                                                                                                                                                                                               |
| Speed                  |                       | 8pass (720x1200dpi) 4.5m <sup>2</sup> /h                                                                                                                                                                                                                       |
| Ink Curing Method      |                       | Dual UV LED Lights                                                                                                                                                                                                                                             |
| Power                  |                       | 3500W                                                                                                                                                                                                                                                          |
| Interface              |                       | Gigabit Ethernet                                                                                                                                                                                                                                               |
| Power Supply           |                       | AC 220V ± 10%, 50/60 HZ                                                                                                                                                                                                                                        |
| Dimensions(with stand) |                       | 69.76(W)x28.6(D)x55.9(H) in.<br>( 1772(W)x927(D)x1420(H) mm )                                                                                                                                                                                                  |
| Weight(with stand)     |                       | 441 lb. (200 kg)                                                                                                                                                                                                                                               |
| Environment            | Power on<br>Power off | Temperature: 59 $\mathbb{F}$ to 90 $\mathbb{F}$ [15 $\mathbb{C}$ to 32 $\mathbb{C}$ ] / Humidity: 35 to 80% (no condensation)<br>Temperature: 41 $\mathbb{F}$ to 104 $\mathbb{F}$ [5 $\mathbb{C}$ to 40 $\mathbb{C}$ ] / Humidity: 20 to 80% (no condensation) |