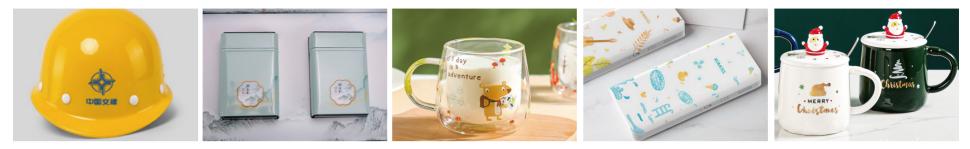

## **Customized Crystal Signage solution**

The digital revolutional technology can produce crystal and metallic signages by directly pasting to the material surface after printing conveniently without pretreatment.

- Scratch-resistant and durable
- Strong adhesion to most surfaces
- Bright color, good quality of finished products, beyond your imagination
- Waterproof, lightfast and dirt-free
- Applicable to hard, flat or curved surfaces
- Metallic effect with golden or silver colors, a difference that makes difference