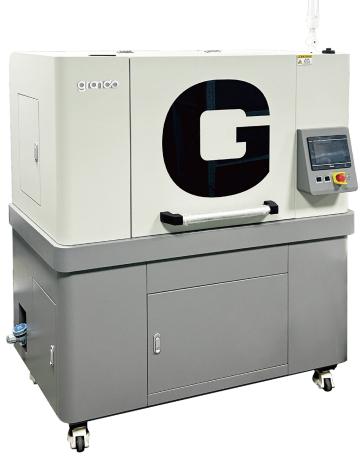

# **GD-360C**

## grandの根道

## UV Solidified Roller Printing Machine

## **Technical Specifications**

| Model                          | GD-360C                                                                                                             |
|--------------------------------|---------------------------------------------------------------------------------------------------------------------|
| Print Head                     | 4pcs Ricoh GH2220                                                                                                   |
| Media                          | About 1kg                                                                                                           |
| Application                    | Various opaque cylinder materials                                                                                   |
| Printing width and length      | Max.300mm(L)                                                                                                        |
| Print diameter                 | 40-180mm                                                                                                            |
| Color                          | 6 color(Cyan, Magenta, Yellow, Black, White, Varnish)                                                               |
| Print resolution(dpi)          | MAX 2400dpi                                                                                                         |
| Printing speed                 | Color 40s D:75mm L:95mm   Color+W 50s D:75mm L:95mm   Color+W+V 60s D:75mm L:95mm                                   |
| File format                    | AI,PS,TIF,JPG,EPS,PDF                                                                                               |
| Distance accuracy              | Less than 0.3mm                                                                                                     |
| Connectivity                   | USB 3.0                                                                                                             |
| Power requirements             | AC220±10,50HZ-60HZ                                                                                                  |
| Dimensions                     | 1409mm (L) *819mm (W) *1894m m(H)                                                                                   |
| Weight                         | 420kg                                                                                                               |
| Environment Power on Power off | Temperature 20 $^\circ$ -28 $^\circ$ , humidity 35%-65%RH Temperature 20 $^\circ$ -28 $^\circ$ , humidity 35%-65%RH |
| Included items                 | Power cable,USB 3.0,Use manual etc                                                                                  |