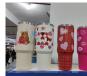

#### **High Droplet Printing Creates More Custom Items**

Supports 2mm~13mm high drop printing and the laser automatically measures the product shape-to achieve precise positioning and easily and perfectly print custom dimensional objects full color gradients, texture, and seamless full wraps are easily achievable. With the right jig of UV tumbler printer, you can print on both cylindrical, tapered and conical objects

#### 360° high-speed rotation printing, seamless connection

360° high-speed rotation printing with color, white & varnish at once. It is suitable for small batch production of cylindrical and conical insulation cups, and the speed is as high as 40s/ piece