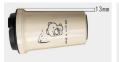

#### **High Droplet Printing Creates More Custom Items**

Supports 2mm~13mm high drop printing and the laser automatically measures the product shape-to achieve precise positioning and easily and perfectly print custom dimensional objects full color gradients, texture, and seamless full wraps are easily achievable. With the right jig of UV tumbler printer, you can print on both cylindrical, tapered and conical objects